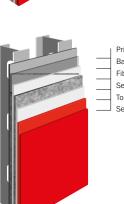

Incorporating fiberglass mesh into the system makes it ideal for high traffic areas where walls may be subject to impact abuse.

Primer Base Coat Fiberglass Mesh Second Base Coat Topcoat Second Topcoat

| Coating                 | VOC* g/L | Clorox Clean-Up <sup>®</sup><br>Double Rubs | Ecolab Disinfectant<br>Cleaner <sup>®</sup> Double Rubs | Betadine <sup>®</sup> 1 Hour<br>Spot Test** |
|-------------------------|----------|---------------------------------------------|---------------------------------------------------------|---------------------------------------------|
| 1K Waterborne Acrylic 1 | 44       | 54                                          | 104                                                     | 3                                           |
| 1K Waterborne Acrylic 2 | 40       | 62                                          | 380                                                     | 2                                           |
| 1K Waterborne Acrylic 3 | 0        | 250                                         | 400+                                                    | 2                                           |
| 1K Waterborne Epoxy A   | 155      | 280                                         | 400+                                                    | 2                                           |
| 1K Waterborne Epoxy B   | 96       | 320                                         | 400+                                                    | 2                                           |
| 1K Waterborne Epoxy C   | 96       | 275                                         | 400+                                                    | 2                                           |
| 2K Solvent Borne Epoxy  | 169      | 205                                         | 400+                                                    | 2                                           |
| Wall-Gard HD            | < 50     | 4000+                                       | 4000+                                                   | 1                                           |