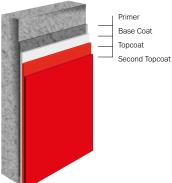

#### System 1 For Concrete or Block Walls This basic system is

highly durable with low odor and VOC, as well as exceptional scrub and chemical resistance.

Wall-Gard HD 75% reduction in lifecycle cost

System 2 With Fiberglass Reinforcement for Drywall