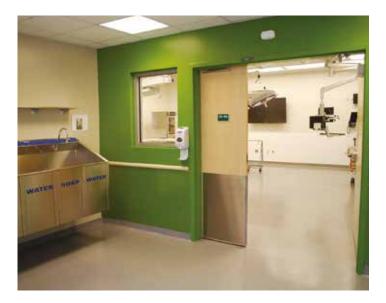

#### System 1 For Concrete or Block Walls This basic system is

highly durable with low odor and VOC, as well as exceptional scrub and chemical resistance.

Wall-Gard HD 75% reduction in lifecycle cost

System 2 With Fiberglass Reinforcement for Drywall